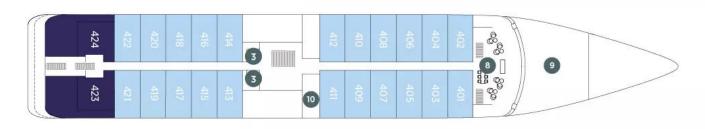

|                                                                                     | <u>DOUBLE</u> | <u>SINGLE</u> |
|-------------------------------------------------------------------------------------|---------------|---------------|
| Category D, Oceanview Stateroom (183–205 sf), per person                            | \$7,990       | .\$12,790     |
| Category B, Balcony Suite (285–306 sf, includes private balcony), per person        | \$9,990       | .\$15,990     |
| Category A, Balcony Suite (285–306 sf, includes private balcony), per person        | \$10,490      |               |
| Category S, Deluxe Balcony Suite (382–404 sf, includes private balcony), per person | \$11,990      |               |
| Category T, Terrace Suite (260 sf + 410 sf private terrace), per person             | \$13,990      |               |
| Category Y, Yacht Suite (345 sf + 375 sf private terrace), per person               | \$14,490      |               |
| Category SA, Owner's Suite (580 sf + 600 sf private terrace), per person            | \$19,990      |               |