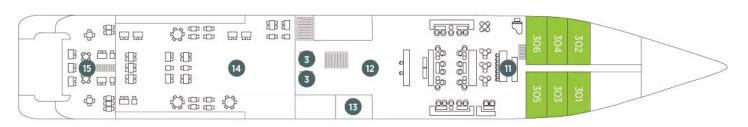

|                                                                                     | <u>DOUBLE</u> | <u>SINGLE</u> |
|-------------------------------------------------------------------------------------|---------------|---------------|
| Category D, Oceanview Stateroom (183–205 sf), per person                            | \$7,990       | .\$12,790     |
| Category B, Balcony Suite (285–306 sf, includes private balcony), per person        | \$9,990       | .\$15,990     |
| Category A, Balcony Suite (285–306 sf, includes private balcony), per person        | \$10,490      |               |
| Category S, Deluxe Balcony Suite (382–404 sf, includes private balcony), per person | \$11,990      |               |
| Category T, Terrace Suite (260 sf + 410 sf private terrace), per person             | \$13,990      |               |
| Category Y, Yacht Suite (345 sf + 375 sf private terrace), per person               | \$14,490      |               |
| Category SA, Owner's Suite (580 sf + 600 sf private terrace), per person            | \$19,990      |               |