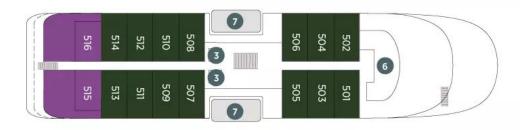

|                                                                                     | <u>DOUBLE</u> | <u>SINGLE</u> |
|-------------------------------------------------------------------------------------|---------------|---------------|
| Category D, Oceanview Stateroom (183–205 sf), per person                            | \$7,990       | .\$12,790     |
| Category B, Balcony Suite (285–306 sf, includes private balcony), per person        | \$9,990       | .\$15,990     |
| Category A, Balcony Suite (285–306 sf, includes private balcony), per person        | \$10,490      |               |
| Category S, Deluxe Balcony Suite (382–404 sf, includes private balcony), per person | \$11,990      |               |
| Category T, Terrace Suite (260 sf + 410 sf private terrace), per person             | \$13,990      |               |
| Category Y, Yacht Suite (345 sf + 375 sf private terrace), per person               | \$14,490      |               |
| Category SA, Owner's Suite (580 sf + 600 sf private terrace), per person            | \$19,990      |               |