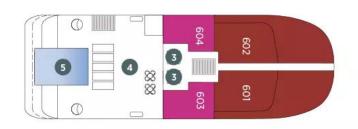

|                                                                                     | <u>DOUBLE</u> | <u>SINGLE</u> |
|-------------------------------------------------------------------------------------|---------------|---------------|
| Category D, Oceanview Stateroom (183–205 sf), per person                            | \$7,990       | .\$12,790     |
| Category B, Balcony Suite (285–306 sf, includes private balcony), per person        | \$9,990       | .\$15,990     |
| Category A, Balcony Suite (285–306 sf, includes private balcony), per person        | \$10,490      |               |
| Category S, Deluxe Balcony Suite (382–404 sf, includes private balcony), per person | \$11,990      |               |
| Category T, Terrace Suite (260 sf + 410 sf private terrace), per person             | \$13,990      |               |
| Category Y, Yacht Suite (345 sf + 375 sf private terrace), per person               | \$14,490      |               |
| Category SA, Owner's Suite (580 sf + 600 sf private terrace), per person            | \$19,990      |               |