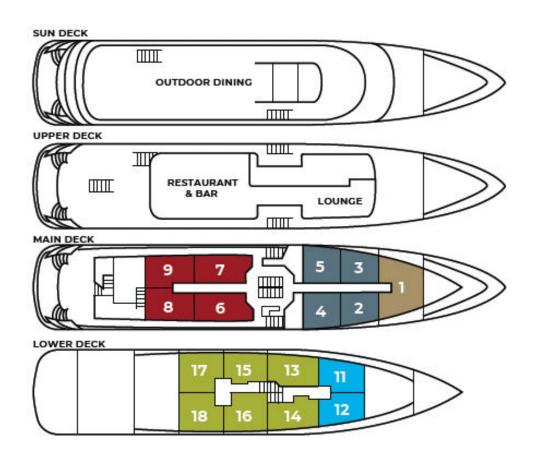

## **QUEEN ELEGANZA**

## PROGRAM RATES (PER PERSON)

| CATEGORY                                                                                                     | DOUBLE       | SINGLE   |
|--------------------------------------------------------------------------------------------------------------|--------------|----------|
| A LOWER DECK 161 sq. ft.; queen bed; two portholes                                                           | \$8,490      | \$13,290 |
| B LOWER DECK 156-177 sq. ft.; twins or queen bed; two portholes                                              | \$8,990      | \$14,090 |
| C MAIN DECK 156-172 sq. ft.; twin beds; three windows                                                        | \$9,990      |          |
| MAIN DECK 151 sq. ft.; twins or queen bed; large picture window cabins 8 & 9 have partially obstructed views | v;<br>10,490 |          |
| E MAIN DECK 242 sq. ft.; king bed; 4 windows                                                                 | \$12,490     |          |